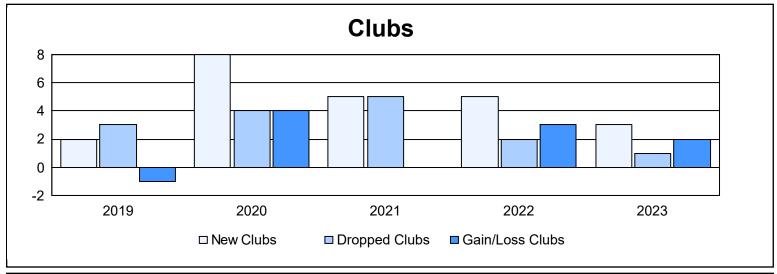

District H 4 As of June 2023 Cumulative

| Year      | New<br>Clubs | Dropped<br>Clubs | Gain/<br>Loss<br>Clubs | New<br>Members | Charter<br>Members | Reinstate<br>Members | Transfer<br>Members | Total<br>Member<br>Added | Total<br>Members<br>Dropped | Gain/<br>Loss<br>Members |
|-----------|--------------|------------------|------------------------|----------------|--------------------|----------------------|---------------------|--------------------------|-----------------------------|--------------------------|
| 2018-2019 | 2            | 3                | -1                     | 179            | 48                 | 8                    | 14                  | 249                      | 366                         | -117                     |
| 2019-2020 | 8            | 4                | 4                      | 184            | 189                | 13                   | 8                   | 394                      | 337                         | 57                       |
| 2020-2021 | 5            | 5                | 0                      | 342            | 139                | 17                   | 8                   | 506                      | 365                         | 141                      |
| 2021-2022 | 5            | 2                | 3                      | 310            | 137                | 58                   | 8                   | 513                      | 409                         | 104                      |
| 2022-2023 | 3            | 1                | 2                      | 266            | 90                 | 18                   | 4                   | 378                      | 368                         | 10                       |
| Average   | 5            | 3                | 2                      | 256            | 121                | 23                   | 8                   | 408                      | 369                         | 39                       |